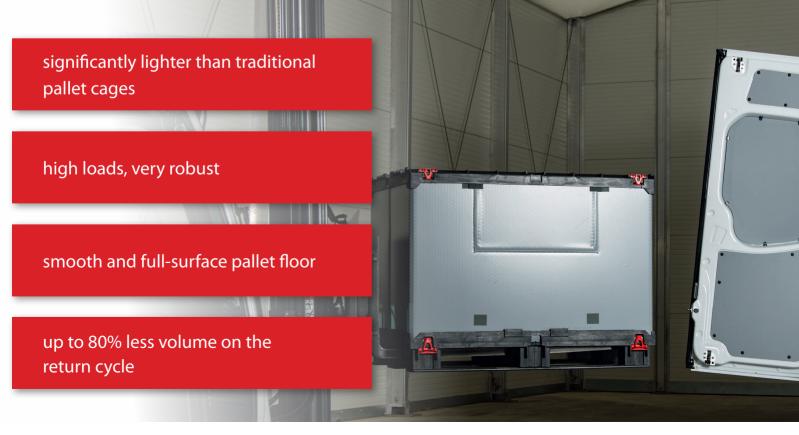

## Light TECH Box<sup>™</sup>

Our Light TECH Box™ is stable, lightweight and will last for years. The three part system consists of pallet, lid and con-pearl® sleeve. It is totally recyclable and weather-resistant.

### features sleeve

- single piece or multi-part pallet sleeve
- custom sleeve dimensions
- excellent product protection, chip and splinter-free
- in RAL or Pantone colours or custom print
- document pouches or label placards

### features pallet

- stack-lockings
- suitable for block and high-bay storage
- stack locking systems for securing of cargo
- easy handling & easy to clean
- with runners or feet