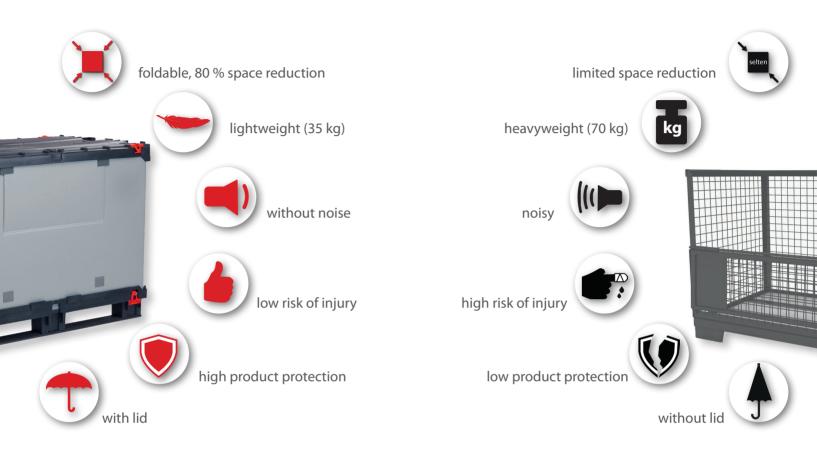

## Light TECH Box<sup>™</sup>

Our Light TECH Box™ is stable, lightweight and will last for years. The three part system consists of pallet, lid and con-pearl® sleeve. It is totally recyclable and weather-resistant.

### features sleeve

- single piece or multi-part pallet sleeve
- custom sleeve dimensions
- excellent product protection, chip and splinter-free
- in RAL or Pantone colours or custom print
- document pouches or label placards

### features pallet

- stack-lockings
- suitable for block and high-bay storage
- stack locking systems for securing of cargo
- easy handling & easy to clean
- with runners or feet