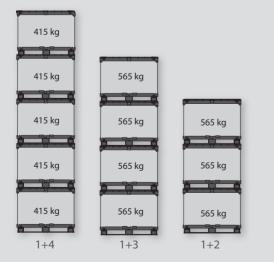

### Payload and stacking factor

## Technical details standard LTB

| outside dimension (L x W x H)            | 1,212 x 810 x 920 mm      |
|------------------------------------------|---------------------------|
| dimensions in return                     | 1,212 x 810 x 2450 mm     |
| (10 pieces stacked)                      |                           |
| inside dimension (L x W x usable height) | 1,162 x 762 x 725 mm      |
| usable internal volume                   | 640 Liter                 |
| tare weight                              | 35 kg                     |
| max. stacking factor*                    | 1,800 kg                  |
| max. payload*                            | ca. 563 kg                |
|                                          |                           |
| material:                                |                           |
| con-pearl <sup>®</sup> sleeves           | CP10 3000 (polypropylene) |
| pallet and lid                           | polypropylene             |

\*at room temperature safety factor of 2